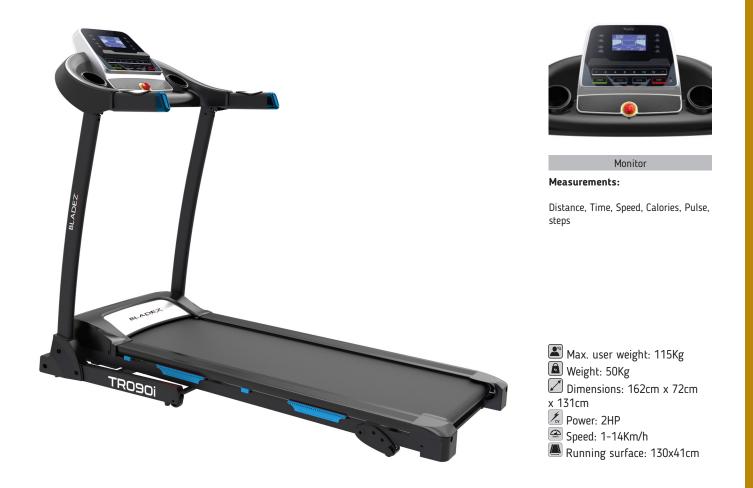

## **2HP MOTOR**

With a speed between 1 and 14 km/h with the maximum silence.

RUNNING SURFACE With a running surface of 130x41cm this treadmill is perfect for walking and slow running.

CONSOLE

A very easy to use console with 12 preset programs and Body Fat Test.