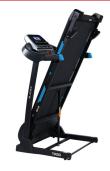

Basic foldable tradmill suitable for user that want to get themselves into running. It covers all the basic needs of any user, with up to 14 km/h speed and 12 preset programs.

## **2HP MOTOR**

With a speed between 1 and 14 km/h with the maximum silence.

RUNNING SURFACE With a running surface of 130x41cm this treadmill is perfect for walking and slow running.

CONSOLE

A very easy to use console with 12 preset programs and Body Fat Test.

FOLDING

Fold and store your machine easily.