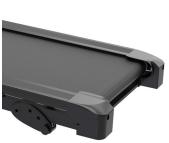

## **2HP MOTOR**

With a speed between 1 and 14 km/h with the maximum silence.

RUNNING SURFACE With a running surface of 130x41cm this treadmill is perfect for walking and slow running.

CONSOLE

A very easy to use console with 12 preset programs and Body Fat Test.