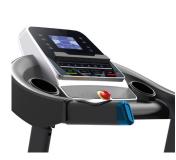

## **2HP MOTOR**

With a speed between 1 and 14 km/h with the maximum silence.

RUNNING SURFACE With a running surface of 130x41cm this treadmill is perfect for walking and slow running.

CONSOLE

A very easy to use console with 12 preset programs and Body Fat Test.