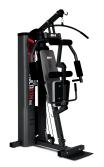

## **MULTIGYM PLUS SERIES**

MULTIGYM PLUS G112B

Tone and train your legs, arms, upper and lower body by making use of this equipment's defferent functionalities.

Max. user weight: 100kg

R.R.P.

Weight: 112kg

Dimensions: 138cm x 92cm x 207cm

Max. dynamic tension / load: 70kg

**USE OF CAMS** 

These profiles help an ergonomic exercise attended.

**PULLEYS SYSTEM** 

The bearings pulley system provides smooth and direct exercise.