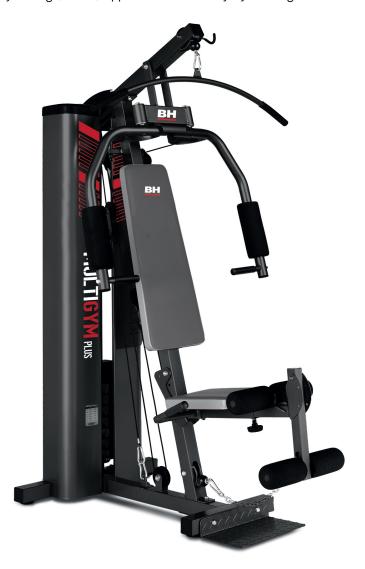

## **MULTIGYM PLUS SERIES**

MULTIGYM PLUS G112B

Tone and train your legs, arms, upper and lower body by making use of this equipment's defferent functionalities.

Max. user weight: 100kg

R.R.P.

Weight: 112kg

Dimensions: 138cm x 92cm x 207cm

Max. dynamic tension / load: 70kg

**USE OF CAMS** 

These profiles help an ergonomic exercise attended.

**PULLEYS SYSTEM** 

The bearings pulley system provides smooth and direct exercise.