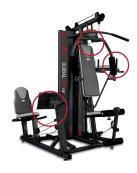

Full multi-station that combines seated leg press and abdominal flexor with dip. The protective steel enclosure and comfortable oversized seat pads make it suitable for the most serious workouts. Enjoy the benefits of having a fully equiped fitness machine at home.

BH

Max. user weight: 100kg B Weight: 210kg Dimensions: 163cm x 210cm x 211cm Max. dynamic tension / load: 100kg

R.R.P.

LEG PRESS It includes a leg press to exercise your lower body.

**DIPS & ABS** Complete your strength sessions with this power tower for dips & abs.

**CABLE PULLEYS** Specially designed to stand a maximum tension of 100kg.

Train your whole body with just one machine.

VERSATILITY

Strength