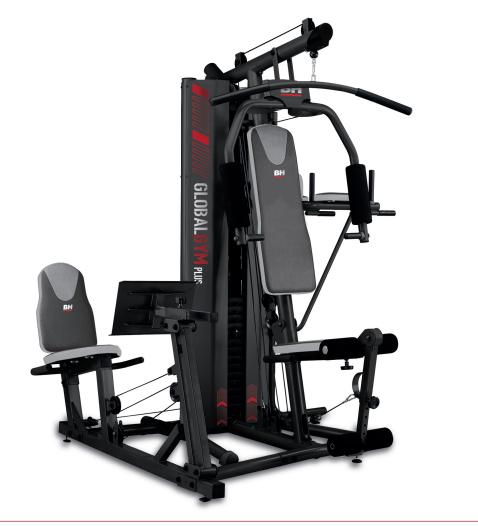

Full multi-station that combines seated leg press and abdominal flexor with dip. The protective steel enclosure and comfortable oversized seat pads make it suitable for the most serious workouts. Enjoy the benefits of having a fully equiped fitness machine at home.

BH

Max. user weight: 100kg B Weight: 210kg Dimensions: 163cm x 210cm x 211cm Max. dynamic tension / load: 100kg

R.R.P.

LEG PRESS It includes a leg press to exercise your lower body.

**DIPS & ABS** Complete your strength sessions with this power tower for dips & abs.

**CABLE PULLEYS** Specially designed to stand a maximum tension of 100kg.

Train your whole body with just one machine.

VERSATILITY

Strength