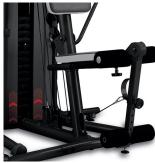

**CABLE PULLEYS** Specially designed to stand a maximum tension of 100kg.

Train your whole body with just one machine.

VERSATILITY

Strength