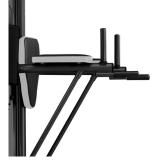

BH

Max. user weight: 100kg B Weight: 210kg Dimensions: 163cm x 210cm x 211cm Max. dynamic tension / load: 100kg

R.R.P.

LEG PRESS It includes a leg press to exercise your lower body.

**DIPS & ABS** Complete your strength sessions with this power tower for dips & abs.