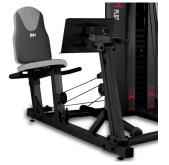

BH

Max. user weight: 100kg B Weight: 210kg Dimensions: 163cm x 210cm x 211cm Max. dynamic tension / load: 100kg

R.R.P.

LEG PRESS It includes a leg press to exercise your lower body.

**DIPS & ABS** Complete your strength sessions with this power tower for dips & abs.