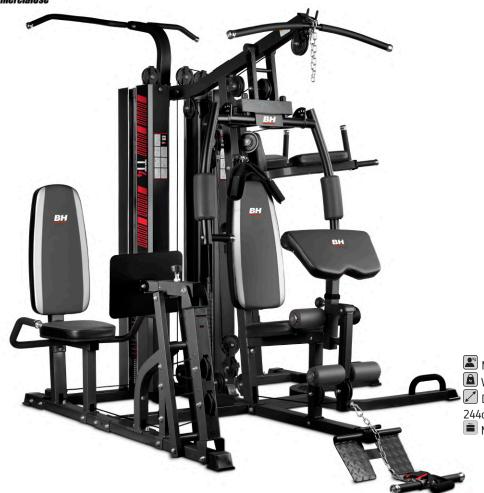

R.R.P.

Full multi-station with reinforced structure and high-performance components. Wide range of possibilities: more than 15 exercises. 7 points of support. Enjoy the benefits of having a fitness machine at home.

Max. user weight: 130kg Weight: 346Kg

Dimensions: 314cm x 244cm x 230cm

Max. Load: 70kg / 98Kg

## **4 STATIONS**

The perfect choice for small fitness spaces, for up to four users can exercise at the same time.