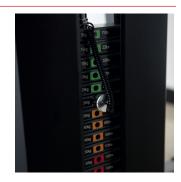

## PROFESSIONAL LOAD SYSTEM

Train like if you were at the gym with its load system (70kg upper body / 98kg leg press) with magnetised selector.