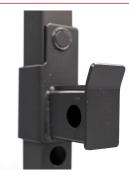

# **POWER CAGE SERIES**





P.V.P.

The Power Rack has been designed to perform squat training in a safe environment thanks to its construction and side spotters. Both the J-Hooks and spooters are adjustable along the length of the rack structure for a suitable configuration for each user. At the foot of the frame is a double landmine.



Max. user weight: 140kg

Weight: 41,4kg

Dimensions: 128 x 137 x

206 cm

Máx. load: 360kg

\*Olympic bar and discs not included.



### **LANDMINE**

At the bottom is a double landmine for 50mm or 28mm diameter bars. (Olympic bar not included)



### **SPOOTER**

Adjustable 50cm spooters to perform squats with maximum safety.



### **STORAGE**

Two disc storage racks. (Discs not included)



## J-HOOKS

Adjustable 7cm J-Hooks for optimal bar take-off.