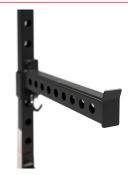

# **POWER CAGE SERIES**





P.V.P.

The Power Rack has been designed to perform squat training in a safe environment thanks to its construction and side spotters. Both the J-Hooks and spooters are adjustable along the length of the rack structure for a suitable configuration for each user. At the foot of the frame is a double landmine.



Max. user weight: 140kg

Weight: 41,4kg

Dimensions: 128 x 137 x

206 cm

Máx. load: 360kg

\*Olympic bar and discs not included.



### **LANDMINE**

At the bottom is a double landmine for 50mm or 28mm diameter bars. (Olympic bar not included)



### **SPOOTER**

Adjustable 50cm spooters to perform squats with maximum safety.



### **STORAGE**

Two disc storage racks. (Discs not included)



## J-HOOKS

Adjustable 7cm J-Hooks for optimal bar take-off.