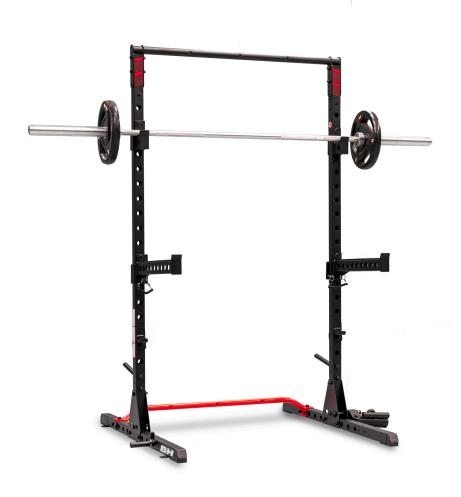

# **POWER CAGE SERIES**

P.V.P.

The Power Rack has been designed to perform squat training in a safe environment thanks to its construction and side spotters. Both the J-Hooks and spooters are adjustable along the length of the rack structure for a suitable configuration for each user. At the foot of the frame is a double landmine.

Max. user weight: 140kg

Weight: 41,4kg

Dimensions: 128 x 137 x

206 cm

Máx. load: 360kg

\*Olympic bar and discs not included.