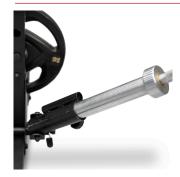

### **LANDMINE**

At the bottom is a double landmine for 50mm or 28mm diameter bars. (Olympic bar not included)