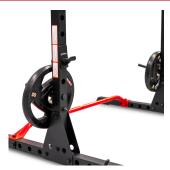

### **SPOOTER**

Adjustable 50cm spooters to perform squats with maximum safety.