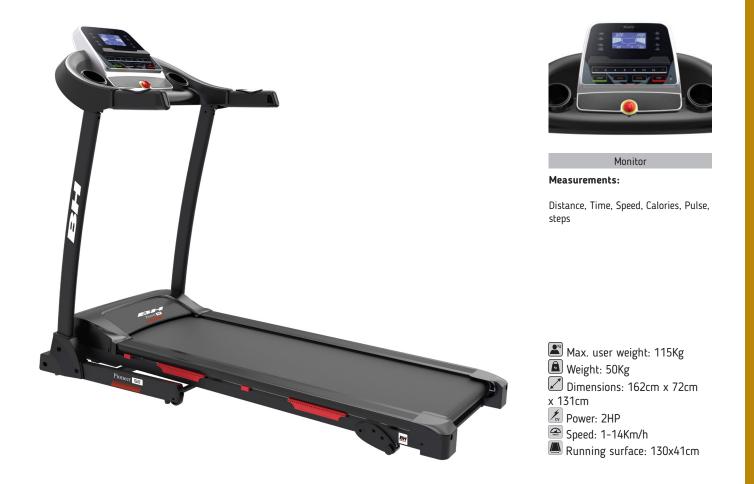

Basic foldable tradmill suitable for user that want to get themselves into running. It covers all the basic needs of any user, with up to 14 km/h speed and 12 preset programs.

**2HP MOTOR** 

With a speed between 1 and 14 km/h with the maximum silence.

**RUNNING SURFACE** With a running surface of 130x41cm this treadmill is perfect for walking and slow running.

CONSOLE

A very easy to use console with 12 preset programs and Body Fat Test.

FOLDING

Fold and store your machine easily.

## **V** SELECT YOUR MODEL

| Specs                                           | Pioneer S2 G6260         |
|-------------------------------------------------|--------------------------|
| Use frecuency                                   | Regular                  |
| Maximum user weight                             | 115Kg                    |
| Power (peak/continue)                           | 2HP                      |
| Speed                                           | 1-14Km/h                 |
| Max. electrical elevation                       | Mechanical (3 positions) |
| ECO mode                                        | No                       |
| Speed instant keys                              | Yes                      |
| Elevation instant keys                          | -                        |
| Running area (L x W)                            | 130x41cm                 |
| Damping system                                  | 8 elastomers             |
| Contact heart rate measuring                    | Yes                      |
| Fan                                             | No                       |
| Soft Drop System (SDS)                          | Yes                      |
| Transport wheels                                | Yes                      |
| Length                                          | 162cm                    |
| Width                                           | 72cm                     |
| Height                                          | 131cm                    |
| Weight                                          | 50Kg                     |
| Foldable                                        | Yes                      |
| Programs                                        |                          |
| Preset programs (Prg)                           | 12                       |
| Random program (RP)                             | No                       |
| Customizable profiles (uprg)                    | No                       |
| Fitness test (FT)                               | No                       |
| Heart rate control program (HRC)                | No                       |
| Recovery Program (RT)                           | No                       |
| Body Fat test (BF)                              | Yes                      |
| Monitor                                         |                          |
| Screen                                          | Blue backlit LCD         |
| Monitor with HIIT by BH training scheme         | No                       |
| Universal holder for Smartphones and/or tablets | Yes                      |
| Telemetric heartrate                            | No                       |
| Bluetooth heartrate                             | No                       |
| iConcept                                        | No                       |