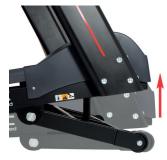

ELECTRICAL ELEVATION

Adjust the elevation level up to 15% for a more intense training.

R.R.P.