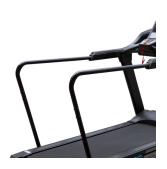

The brand new i.Magna RC is the perfect treadmill to carry out the most intense workout sessions, thanks to its AC motor and the i.Concept connectivity. Link your electronic device by Bluetooth to perform virtual trainings with our fitness apps. It has been designed for semi-professional use and for small collective facilities: hotels, neighbourhoods, corporate gyms, etc. The side bars make it perfect for rehabilitation purposes.

BH

3,5 HP AC MOTOR

It provides a speed between 1 and 22 km/h in complete silence.

ORTHOPEDIC BELT

Increases underfoot comfort minimizing the impact on the foot.

SIDEBARS

The treadmill includes auxiliary sidebars to help the user during any rehabilitation process.