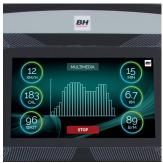

R.R.P.

EAN: 8431284863753

The biggest member of the Pioneer family, it features all the entertainment provided by the Touch&Fun Technology.

Measurements:

Distance, Time, Speed, Calories, Pulse, Inclination

## TOUCH&FUN TECHNOLOGY

Increase the fun during your workouts with the virtual tours or your favourite music and videos.

## **FULLY CUSTOMIZED SOFTWARE**

Enjoy a fully customized software, with the capability to adapt the best training programs through a TFT touchscreen.