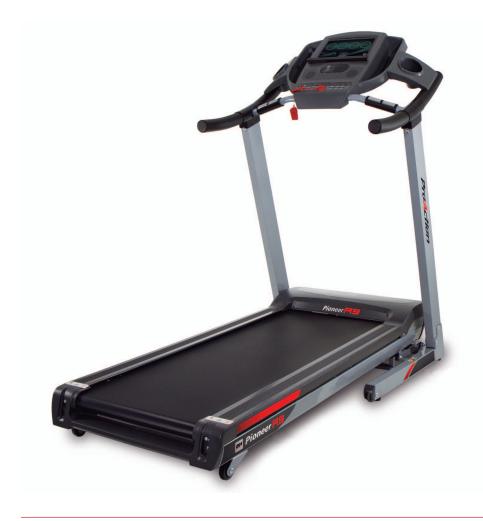

R.R.P.

EAN: 8431284863753

The biggest member of the Pioneer family, it features all the entertainment provided by the Touch&Fun Technology.

Measurements:

Distance, Time, Speed, Calories, Pulse, Inclination

Max. user weight: 130Kg

Weight: 98Kg

Dimensions:172cm x 87cm x 145cm

Power: 4CV/2,25CV Speed: 1-22Km/h

Running surface: 140x51cm

## **GREAT RUNNING SURFACE**

Its wide design allows a wider running surface of 140x51 cms, which enables a more comfortable workout.

## **POWERFUL MOTOR**

Get your workouts to the maximum with the 4CV motor which allows up to 22 km/h speed.

| Maximum user weight         130Kg           Power (peak/continue)         4CV/2,25CV           Speed         1-22Km/h           Max. electrical elevation         0-12           ECO mode         Yes           Speed instant keys         Yes           Elevation instant keys         Yes           Running area (L x W)         140x51cm           Damping system         6 elastomers           Contact heart rate measuring         Yes           Soft Drop System (SDS)         Yes           Transport wheels         Yes           Length         172cm           Width         87cm           Height         145cm           Weight         98kg           Foldable         Yes           Preset programs (Prg)         36           Random program (RP)         No           Customizable profiles (uprg)         Yes           Filnest test (FT)         No           Meart rate control program (RT)         No           Body Fat test (BF)         No           Monitor         Foreen         TFT 9"           Telemetric heartrate         No                                            | Specs                            | Pioneer R7 TFT G6586TFT |  |  |
|----------------------------------------------------------------------------------------------------------------------------------------------------------------------------------------------------------------------------------------------------------------------------------------------------------------------------------------------------------------------------------------------------------------------------------------------------------------------------------------------------------------------------------------------------------------------------------------------------------------------------------------------------------------------------------------------------------------------------------------------------------------------------------------------------------------------------------------------------------------------------------------------------------------------------------------------------------------------------------------------------------------------------------------------------------------------------------------------------------|----------------------------------|-------------------------|--|--|
| Power (peak/continue)         4CV/2,25CV           Speed         1-22Km/h           Max. electrical elevation         0-12           EEO mode         Yes           Speed instant keys         Yes           Elevation instant keys         Yes           Running area (L x W)         140x51cm           Damping system         6 elastomers           Contact heart rate measuring         Yes           Fan         Yes           Soft Drop System (SDS)         Yes           Transport wheels         Yes           Length         172cm           Width         87cm           Height         145cm           Weight         98Kg           Foldable         Yes           Programs         Yes           Preset programs (Prg)         36           Random program (RP)         No           Customizable profiles (uprg)         Yes           Fitness test (FT)         No           Heart rate control program (RRC)         Yes           Recovery Program (RT)         No           Body Fat test (BF)         No           Monitor         TFT 9"           Telemetric heartrate         No | Use frecuency                    | Intensive               |  |  |
| Power (peak/continue)         4CV/2,25CV           Speed         1-22Km/h           Max. electrical elevation         0-12           ECO mode         Yes           Speed instant keys         Yes           Elevation instant keys         Yes           Running area (L x W)         140x51cm           Damping system         6 elastomers           Contact heart rate measuring         Yes           Fan         Yes           Soft Drop System (SDS)         Yes           Transport wheels         Yes           Length         172cm           Width         87cm           Height         145cm           Weight         98Kg           Foldable         Yes           Programs         Yes           Preset programs (Prg)         36           Random program (RP)         No           Customizable profiles (uprg)         Yes           Fitness test (FT)         No           Heart rate control program (HRC)         Yes           Recovery Program (RT)         No           Body Fat test (BF)         No           Monitor         TFT 9"           Telemetric heartrate         No | Maximum user weight              |                         |  |  |
| Max. electrical elevation         0-12           ECO mode         Yes           Speed instant keys         Yes           Elevation instant keys         Yes           Running area (L x W)         140x51cm           Damping system         6 elastomers           Contact heart rate measuring         Yes           Fan         Yes           Soft Drop System (SDS)         Yes           Transport wheels         Yes           Length         172cm           Width         87cm           Height         145cm           Weight         98Kg           Foldable         Yes           Programs         36           Random program (Prg)         No           Customizable profiles (uprg)         Yes           Fitness test (FT)         No           Heart rate control program (HRC)         Yes           Recovery Program (RT)         No           Body Fat test (BF)         No           Monitor         TFT 9"           Screen         TFT 9"           Telemetric heartrate         No                                                                                                | Power (peak/continue)            |                         |  |  |
| ECO mode         Yes           Speed instant keys         Yes           Elevation instant keys         Yes           Running area (L x W)         140x51cm           Damping system         6 elastomers           Contact heart rate measuring         Yes           Fan         Yes           Soft Drop System (SDS)         Yes           Transport wheels         Yes           Length         172cm           Width         87cm           Height         145cm           Weight         98Kg           Foldable         Yes           Programs         36           Random program (Prg)         36           Random program (RP)         No           Customizable profiles (uprg)         Yes           Fitness test (FT)         No           Heart rate control program (HRC)         Yes           Recovery Program (RT)         No           Body Fat test (BF)         No           Monitor         TFT 9"           Screen         TFT 9"           Telemetric heartrate         No                                                                                                        | Speed                            |                         |  |  |
| Speed instant keys         Yes           Elevation instant keys         Yes           Running area (L x W)         140x51cm           Damping system         6 elastomers           Contact heart rate measuring         Yes           Fan         Yes           Soft Drop System (SDS)         Yes           Transport wheels         Yes           Length         172cm           Width         87cm           Height         145cm           Weight         98Kg           Foldable         Yes           Programs         Preset programs (Prg)           Random program (RP)         No           Customizable profiles (uprg)         Yes           Fitness test (FT)         No           Heart rate control program (RT)         No           Body Fat test (BF)         No           Monitor         TFT 9"           Screen         TFT 9"           Telemetric heartrate         No                                                                                                                                                                                                           | Max. electrical elevation        | 0-12                    |  |  |
| Elevation instant keys         Yes           Running area (L x W)         140x51cm           Damping system         6 elastomers           Contact heart rate measuring         Yes           Fan         Yes           Soft Drop System (SDS)         Yes           Transport wheels         Yes           Length         172cm           Width         87cm           Height         145cm           Weight         98Kg           Foldable         Yes           Programs         36           Random program (RP)         No           Customizable profiles (uprg)         Yes           Fitness test (FT)         No           Heart rate control program (HRC)         Yes           Recovery Program (RT)         No           Body Fat test (BF)         No           Monitor         Screen         TFT 9"           Telemetric heartrate         No                                                                                                                                                                                                                                           | ECO mode                         | Yes                     |  |  |
| Running area (L x W)         140x51cm           Damping system         6 elastomers           Contact heart rate measuring         Yes           Fan         Yes           Soft Drop System (SDS)         Yes           Transport wheels         Yes           Length         172cm           Width         87cm           Height         145cm           Weight         98Kg           Foldable         Yes           Programs         Yes           Preset programs (Prg)         36           Random program (RP)         No           Customizable profiles (uprg)         Yes           Fitness test (FT)         No           Heart rate control program (HRC)         Yes           Recovery Program (RT)         No           Body Fat test (BF)         No           Monitor         TFT 9"           Screen         TFT 9"           Telemetric heartrate         No                                                                                                                                                                                                                           | Speed instant keys               | Yes                     |  |  |
| Damping system         6 elastomers           Contact heart rate measuring         Yes           Fan         Yes           Soft Drop System (SDS)         Yes           Transport wheels         Yes           Length         172cm           Width         87cm           Height         145cm           Weight         98Kg           Foldable         Yes           Programs         Yes           Preset programs (Prg)         36           Random program (RP)         No           Customizable profiles (uprg)         Yes           Fitness test (FT)         No           Heart rate control program (HRC)         Yes           Recovery Program (RT)         No           Body Fat test (BF)         No           Monitor         TFT 9"           Screen         TFT 9"           Telemetric heartrate         No                                                                                                                                                                                                                                                                           | Elevation instant keys           | Yes                     |  |  |
| Contact heart rate measuring         Yes           Fan         Yes           Soft Drop System (SDS)         Yes           Transport wheels         Yes           Length         172cm           Width         87cm           Height         145cm           Weight         98Kg           Foldable         Yes           Programs         36           Random program (RP)         No           Customizable profiles (uprg)         Yes           Fitness test (FT)         No           Heart rate control program (HRC)         Yes           Recovery Program (RT)         No           Body Fat test (BF)         No           Monitor         TFT 9"           Telemetric heartrate         No                                                                                                                                                                                                                                                                                                                                                                                                     | Running area (L x W)             | 140x51cm                |  |  |
| Yes                                                                                                                                                                                                                                                                                                                                                                                                                                                                                                                                                                                                                                                                                                                                                                                                                                                                                                                                                                                                                                                                                                      | Damping system                   | 6 elastomers            |  |  |
| Soft Drop System (SDS)         Yes           Transport wheels         Yes           Length         172cm           Width         87cm           Height         145cm           Weight         98Kg           Foldable         Yes           Programs         36           Random program (Prg)         No           Customizable profiles (uprg)         Yes           Fitness test (FT)         No           Heart rate control program (HRC)         Yes           Recovery Program (RT)         No           Body Fat test (BF)         No           Monitor         TFT 9"           Telemetric heartrate         No                                                                                                                                                                                                                                                                                                                                                                                                                                                                                 | Contact heart rate measuring     | Yes                     |  |  |
| Transport wheels         Yes           Length         172cm           Width         87cm           Height         145cm           Weight         98Kg           Foldable         Yes           Programs         36           Random program (RP)         No           Customizable profiles (uprg)         Yes           Fitness test (FT)         No           Heart rate control program (HRC)         Yes           Recovery Program (RT)         No           Body Fat test (BF)         No           Monitor         TFT 9"           Telemetric heartrate         No                                                                                                                                                                                                                                                                                                                                                                                                                                                                                                                               | Fan                              | Yes                     |  |  |
| Length         172cm           Width         87cm           Height         145cm           Weight         98Kg           Foldable         Yes           Preset programs (Prg)           Random program (RP)         No           Customizable profiles (uprg)         Yes           Fitness test (FT)         No           Heart rate control program (HRC)         Yes           Recovery Program (RT)         No           Body Fat test (BF)         No           Monitor         TFT 9"           Telemetric heartrate         No                                                                                                                                                                                                                                                                                                                                                                                                                                                                                                                                                                    | Soft Drop System (SDS)           | Yes                     |  |  |
| Width 87cm Height 145cm Weight 98Kg Foldable Yes Programs Preset programs (Prg) 36 Random program (RP) No Customizable profiles (uprg) Yes Fitness test (FT) No Heart rate control program (HRC) Yes Recovery Program (RT) No Body Fat test (BF) No Monitor Screen TFT 9" Telemetric heartrate                                                                                                                                                                                                                                                                                                                                                                                                                                                                                                                                                                                                                                                                                                                                                                                                           | Transport wheels                 | Yes                     |  |  |
| Height         145cm           Weight         98Kg           Foldable         Yes           Preset programs           Preset programs (Prg)         36           Random program (RP)         No           Customizable profiles (uprg)         Yes           Fitness test (FT)         No           Heart rate control program (HRC)         Yes           Recovery Program (RT)         No           Body Fat test (BF)         No           Monitor         TFT 9"           Screen         TFT 9"           Telemetric heartrate         No                                                                                                                                                                                                                                                                                                                                                                                                                                                                                                                                                           | Length                           | 172cm                   |  |  |
| Weight         98Kg           Foldable         Yes           Programs         36           Preset program (RP)         No           Customizable profiles (uprg)         Yes           Fitness test (FT)         No           Heart rate control program (HRC)         Yes           Recovery Program (RT)         No           Body Fat test (BF)         No           Monitor         TFT 9"           Telemetric heartrate         No                                                                                                                                                                                                                                                                                                                                                                                                                                                                                                                                                                                                                                                                 | Width                            | 87cm                    |  |  |
| Foldable Yes  Programs  Preset programs (Prg) 36  Random program (RP) No  Customizable profiles (uprg) Yes  Fitness test (FT) No  Heart rate control program (HRC) Yes  Recovery Program (RT) No  Body Fat test (BF) No  Monitor  Screen TFT 9"  Telemetric heartrate                                                                                                                                                                                                                                                                                                                                                                                                                                                                                                                                                                                                                                                                                                                                                                                                                                    | Height                           | 145cm                   |  |  |
| Programs Preset programs (Prg) 36 Random program (RP) No Customizable profiles (uprg) Yes Fitness test (FT) No Heart rate control program (HRC) Yes Recovery Program (RT) No Body Fat test (BF) No Monitor Screen TFT 9" Telemetric heartrate No                                                                                                                                                                                                                                                                                                                                                                                                                                                                                                                                                                                                                                                                                                                                                                                                                                                         | Weight                           | 98Kg                    |  |  |
| Preset programs (Prg) 36 Random program (RP) No Customizable profiles (uprg) Yes Fitness test (FT) No Heart rate control program (HRC) Yes Recovery Program (RT) No Body Fat test (BF) No Monitor Screen TFT 9" Telemetric heartrate No                                                                                                                                                                                                                                                                                                                                                                                                                                                                                                                                                                                                                                                                                                                                                                                                                                                                  | Foldable                         | <u> </u>                |  |  |
| Random program (RP)  Customizable profiles (uprg)  Fitness test (FT)  Heart rate control program (HRC)  Recovery Program (RT)  Body Fat test (BF)  Monitor  Screen  TFT 9"  Telemetric heartrate                                                                                                                                                                                                                                                                                                                                                                                                                                                                                                                                                                                                                                                                                                                                                                                                                                                                                                         | Programs                         |                         |  |  |
| Customizable profiles (uprg)  Fitness test (FT)  No  Heart rate control program (HRC)  Recovery Program (RT)  Body Fat test (BF)  Monitor  Screen  TFT 9"  Telemetric heartrate                                                                                                                                                                                                                                                                                                                                                                                                                                                                                                                                                                                                                                                                                                                                                                                                                                                                                                                          | Preset programs (Prg)            | 36                      |  |  |
| Fitness test (FT)  Heart rate control program (HRC)  Recovery Program (RT)  Body Fat test (BF)  Monitor  Screen  TFT 9"  Telemetric heartrate  No                                                                                                                                                                                                                                                                                                                                                                                                                                                                                                                                                                                                                                                                                                                                                                                                                                                                                                                                                        | Random program (RP)              | No                      |  |  |
| Heart rate control program (HRC)  Recovery Program (RT)  Body Fat test (BF)  Monitor  Screen  TFT 9"  No                                                                                                                                                                                                                                                                                                                                                                                                                                                                                                                                                                                                                                                                                                                                                                                                                                                                                                                                                                                                 | Customizable profiles (uprg)     | Yes                     |  |  |
| Recovery Program (RT)  Body Fat test (BF)  Monitor  Screen  TFT 9"  Telemetric heartrate  No                                                                                                                                                                                                                                                                                                                                                                                                                                                                                                                                                                                                                                                                                                                                                                                                                                                                                                                                                                                                             | Fitness test (FT)                | No                      |  |  |
| Body Fat test (BF)  Monitor  Screen  TFT 9"  No                                                                                                                                                                                                                                                                                                                                                                                                                                                                                                                                                                                                                                                                                                                                                                                                                                                                                                                                                                                                                                                          | Heart rate control program (HRC) | Yes                     |  |  |
| Monitor Screen TFT 9" Telemetric heartrate No                                                                                                                                                                                                                                                                                                                                                                                                                                                                                                                                                                                                                                                                                                                                                                                                                                                                                                                                                                                                                                                            | Recovery Program (RT)            | No                      |  |  |
| Screen TFT 9" Telemetric heartrate No                                                                                                                                                                                                                                                                                                                                                                                                                                                                                                                                                                                                                                                                                                                                                                                                                                                                                                                                                                                                                                                                    | Body Fat test (BF)               | No                      |  |  |
| Telemetric heartrate No                                                                                                                                                                                                                                                                                                                                                                                                                                                                                                                                                                                                                                                                                                                                                                                                                                                                                                                                                                                                                                                                                  | Monitor                          |                         |  |  |
|                                                                                                                                                                                                                                                                                                                                                                                                                                                                                                                                                                                                                                                                                                                                                                                                                                                                                                                                                                                                                                                                                                          | Screen                           | TFT 9"                  |  |  |
| Bluetooth heartrate No                                                                                                                                                                                                                                                                                                                                                                                                                                                                                                                                                                                                                                                                                                                                                                                                                                                                                                                                                                                                                                                                                   | Telemetric heartrate             | No                      |  |  |
| •                                                                                                                                                                                                                                                                                                                                                                                                                                                                                                                                                                                                                                                                                                                                                                                                                                                                                                                                                                                                                                                                                                        | Bluetooth heartrate              | No                      |  |  |
| iConcept No                                                                                                                                                                                                                                                                                                                                                                                                                                                                                                                                                                                                                                                                                                                                                                                                                                                                                                                                                                                                                                                                                              | iConcept                         | No                      |  |  |