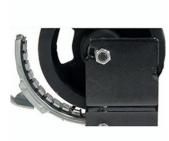

STEADY WATTS RATE PROGRAM (SWR: 25-280 WATTS) Designed for specific training

and rehabilitation programs.

ELECTROMAGNETIC Equipped with an electromagnetic braking system, it guarantees an exact calculation of the watts worked during workouts.