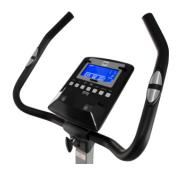

training program from the 12 available and enjoy a gentle, impact-free workout.

The Ergo EMS is a comfortable and strong bicycle that allows up to 20 hours per week workouts. Choose your favourite

## R.R.P.

EAN: 8431284890827

শ্র



Max. user weight: 150Kg

Monitor

Weight: 27Kg Dimensions: 88cm x 50cm Slywheel: 10Kg



**OPEN FRAME** It provides easy access to

the machine that makes it suitable for rehabilitation purposes.



STEADY WATTS RATE PROGRAM (SWR: 25-280 WATTS) Designed for specific training

and rehabilitation programs.



ELECTROMAGNETIC Equipped with an electromagnetic braking system, it guarantees an exact calculation of the watts worked during workouts.



HEARTRATE MEASUREMENT BY CONTACT IN THE HANDGRIPS Contact pulse measurement.

## **V** SELECT YOUR MODEL

| Specs                                           | I.TFB H862I              |
|-------------------------------------------------|--------------------------|
| Use frecuency                                   | Intensive                |
| Maximum user weight                             | 150Kg                    |
| Brake system                                    | Electromagnetic          |
| Flywheel                                        | 10Kg                     |
| SRV                                             | Yes                      |
| Contact heart rate measuring                    | Yes                      |
| Fan                                             | No