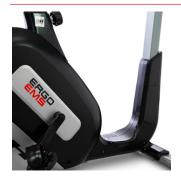

## R.R.P.

EAN: 8431284890827

শ্র

Max. user weight: 150Kg

Monitor

Weight: 27Kg Dimensions: 88cm x 50cm Slywheel: 10Kg

**OPEN FRAME** It provides easy access to

the machine that makes it suitable for rehabilitation purposes.