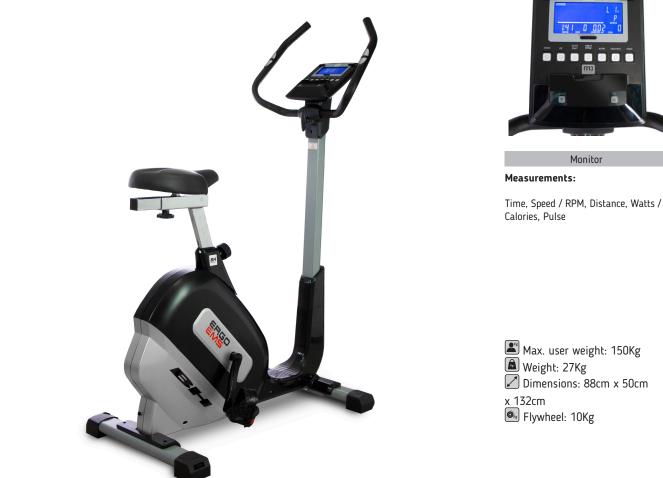

training program from the 12 available and enjoy a gentle, impact-free workout.

The Ergo EMS is a comfortable and strong bicycle that allows up to 20 hours per week workouts. Choose your favourite

## R.R.P.

EAN: 8431284890827

শ্র

Max. user weight: 150Kg

Monitor

Weight: 27Kg Dimensions: 88cm x 50cm Slywheel: 10Kg

**OPEN FRAME** It provides easy access to

the machine that makes it suitable for rehabilitation purposes.

## **V** SELECT YOUR MODEL

| Specs                                           | I.TFB H862I              |
|-------------------------------------------------|--------------------------|
| Use frecuency                                   | Intensive                |
| Maximum user weight                             | 150Kg                    |
| Brake system                                    | Electromagnetic          |
| Flywheel                                        | 10Kg                     |
| SRV                                             | Yes                      |
| Contact heart rate measuring                    | Yes                      |
| Fan                                             | No                       |
| Saddle adjustment                               | Horizontal and vertical  |
| Handlebar adjustment                            | No                       |
| Bottleholder                                    | Yes                      |
| Transport wheels                                | Wheels                   |
| Length                                          | 88 cm                    |
| Width                                           | 50 cm                    |
| Height                                          | 132 cm                   |
| Weight                                          | 27 Kg                    |
| Open frame / easy access                        | Yes                      |
| Transpirable backseat                           | No                       |
| Backrest                                        | No                       |
| XXL seat                                        | Yes                      |
| Reinforced pedal                                | No                       |
| Multiposition handlebar                         | Yes                      |
| Autogenerated                                   | No                       |
| Monitor                                         | M3                       |
| Programs                                        |                          |
| Preset programs (Prg)                           | 12                       |
| Intensity levels                                | 24                       |
| Random program (RP)                             | Yes                      |
| Customizable profiles (uprg)                    | 5                        |
| Fitness test (FT)                               | Yes                      |
| Heart rate control program (HRC)                | 4                        |
| Recovery Program (RT)                           | Yes                      |
| Body Fat test (BF)                              | No                       |
| Monitor                                         |                          |
| Screen                                          | Blue backlit LCD         |
| Monitor with HIIT by BH training scheme         | No                       |
| Universal holder for Smartphones and/or tablets | Yes                      |
| Telemetric heart rate                           | Yes, optional chest belt |
| Bluetooth                                       | No                       |
| iConcept                                        | No                       |