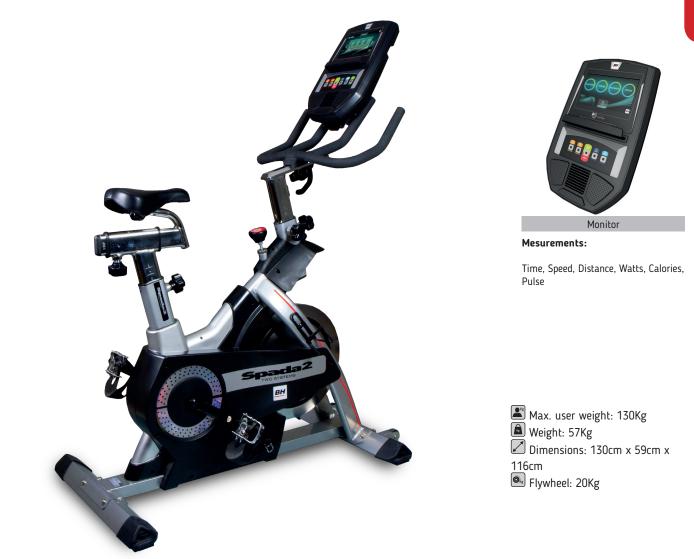

## **V** SELECT YOUR MODEL

| Specs                                           | Spada 2 TFT H9355TFT     |
|-------------------------------------------------|--------------------------|
| Use frequency                                   | Intensive                |
| Maximum user weight                             | 130Kg                    |
| Flywheel                                        | Equivalent to 20Kg       |
| Braking system                                  | Magnetic + Friction      |
| Transmission                                    | Correa Poly-V            |
| Flywheel cover                                  | Yes                      |
| Handlebar                                       | Triathlon                |
| Handlebar adjustment                            | Horizontal and Vertical  |
| Saddle adjustment                               | Horizontal and Vertical  |
| Pedals                                          | Mixed                    |
| Length                                          | 130cm                    |
| Width                                           | 59cm                     |
| Height                                          | 116cm                    |
| Weight                                          | 57Kg                     |
| Programs                                        |                          |
| Preset programs (Prg)                           | 12                       |
| Intensity levels                                | 24                       |
| Random program (RP)                             | No                       |
| Customizable profiles (uprg)                    | Yes                      |
| Fitness Test (FT)                               | Yes                      |
| Heart rate control program (HRC)                | 4                        |
| Recovery Test (RT)                              | No                       |
| Body Fat Test (BF)                              | No                       |
| Monitor                                         |                          |
| Monochrome LCD screen                           | No                       |
| Blue backlit LCD monitor                        | No                       |
| Universal holder for Smartphones and/or tablets | No                       |
| Telemetric heartrate                            | Yes, optional chest belt |
| Bluetooth heartrate                             | Νο                       |
| iConcept                                        | No                       |