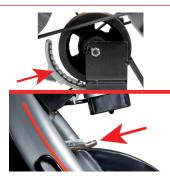

## DOUBLE BRAKE SYSTEM

Choose from three types of resistance: Magnetic for a silent training; Friction, for a more realistic feeling; and Combined to train without limits.