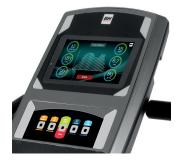

Get the most out of your workouts with built-in speakers, fan, 12 preset programmes and 24 intensity levels. All controlled from the 7" touch screen.

## M10TFT CONSOLE

Get the most complete workouts with the built-in speakers, fan, 12 preset programs and 24 intensity levels. Everything controlled from its 7" touchscreen.

MIXED PEDALS

Featuring both standard baskets and cycling shoe clips.