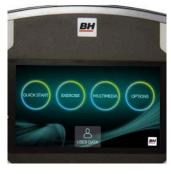

## TOUCH&FUN TECHNOLOGY

Increase the fun during workouts with the option of video and music playback.