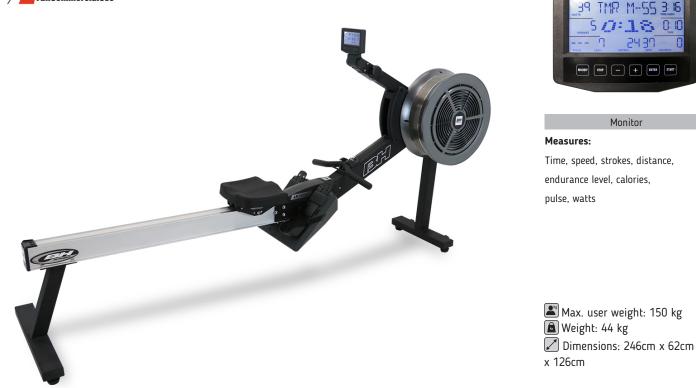

P.V.P.

EAN: 8431284870942

Foldable rower with reinforced structure, high performance components and LCD monitor with 12 pre-set programmes. Guaranteed for collective use.

MAGNETIC + AIR BRAKE SYSTEM Adjustable resistance system with 8 intensity levels.

## **V**SELECT YOUR MODEL

| Specifications      | LK700 LK700RW    |
|---------------------|------------------|
| Frequency of use    | Professional     |
| Max. user weight    | 150 kg           |
| Flywheel weight     | Air resistance   |
| Lenght              | 246cm            |
| Width               | 62cm             |
| High                | 126cm            |
| Weight              | 44kg             |
| Dimensions folded   | 138x62x155cm     |
| Programmes          | 12               |
| Additional exercise | Yes              |
| Screen              | Blue backlit LCD |